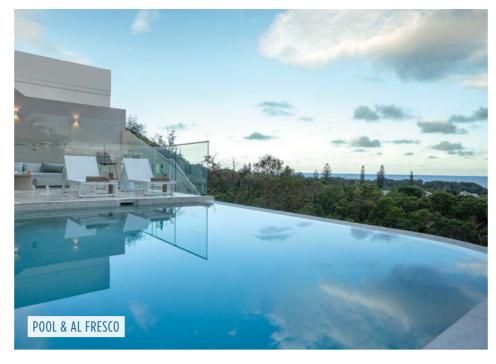

## **PRIZE FEATURES**

- A \$13.7 million prize package featuring a \$10.85 million architectural coastal home, named 'Portum'.
- Includes **\$1.75 million** in gold think of the possibilities.
- Professionally styled with \$464,918 worth of luxurious designer furniture and high-end appliances.
- Estimated to earn a rental income of **\$234,000** a year.
- Sweeping views of Tallow Beach and the Pacific Ocean from multiple levels and rooms.
- Four spacious bedrooms, each with ocean or hinterland views and private day-spa-style ensuites.
- A statement quartzite natural stone island kitchen, New Guinea rosewood and herringbone oak flooring.
- Sunken lounge with wraparound velvet sofa and floating fireplace for cosy evenings.
- Magnesium infinity-edge pool and firepit for unforgettable outdoor living. Perched on a ridge, moments from the
- beach via a bush track through Arakwal Only 5 minutes from Byron Bay's boutique
- dining, shopping, surf spots and celebrity hotspots. A timeless blend of minimalist design
- and natural beauty, described as a 'Byron masterpiece'.
- Sustainable building materials, solar system, and EV charging.