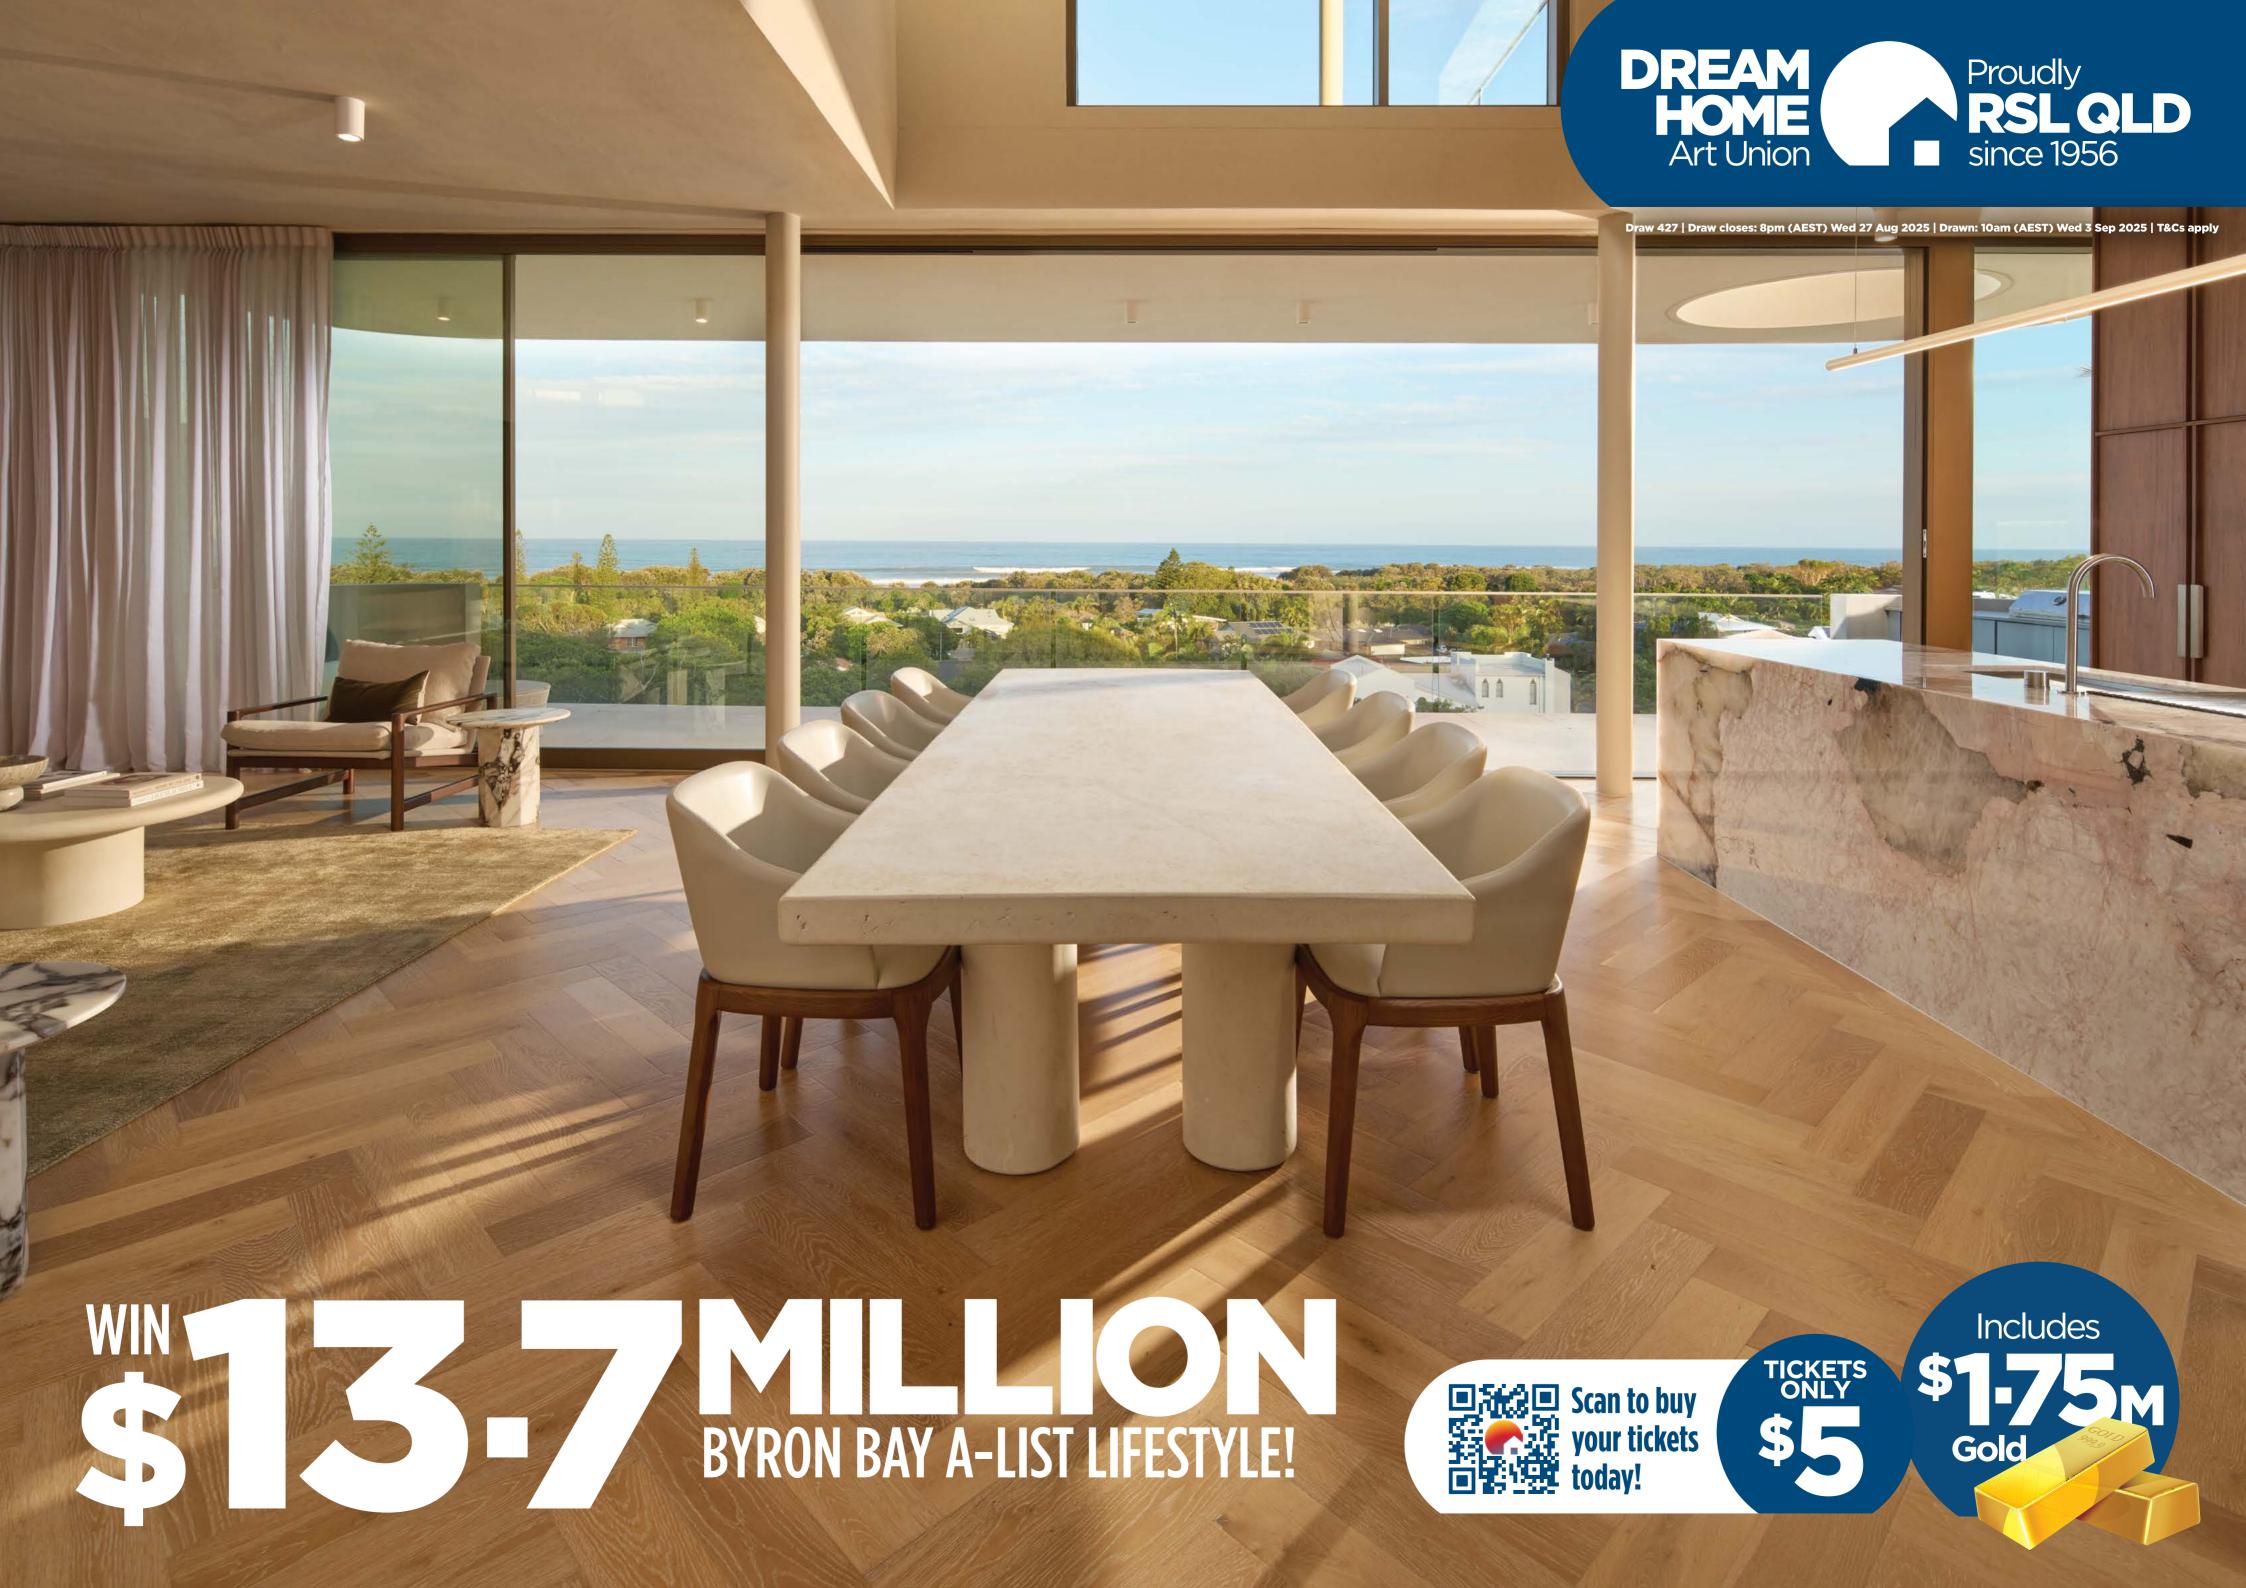

## **PRIZE FEATURES**

- A \$13.7 million prize package featuring a \$10.85 million architectural coastal home, named 'Portum'.
- Includes **\$1.75 million** in gold think of the possibilities.
- Professionally styled with \$464,918 worth of luxurious designer furniture and high-end appliances.
- Estimated to earn a rental income of **\$234,000** a year.
- Sweeping views of Tallow Beach and the Pacific Ocean from multiple levels and rooms.
- Four spacious bedrooms, each with ocean or hinterland views and private day-spa-style ensuites.
- A statement quartzite natural stone island kitchen, New Guinea rosewood and herringbone oak flooring.
- Sunken lounge with wraparound velvet sofa and floating fireplace for cosy evenings.
- Magnesium infinity-edge pool and firepit for unforgettable outdoor living. Perched on a ridge, moments from the
- beach via a bush track through Arakwal Only 5 minutes from Byron Bay's boutique
- dining, shopping, surf spots and celebrity hotspots. A timeless blend of minimalist design
- and natural beauty, described as a 'Byron masterpiece'.
- Sustainable building materials, solar system, and EV charging.