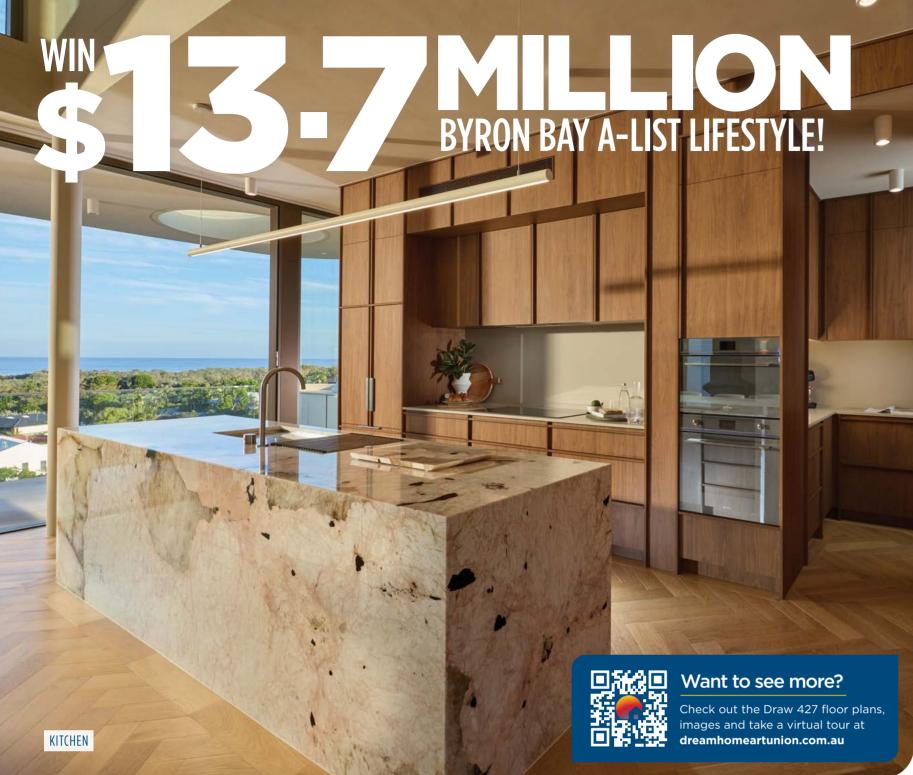

## **PRIZE FEATURES**

- A \$13.7 million prize package featuring a \$10.85 million architectural coastal home, named 'Portum'.
- Includes **\$1.75 million** in gold think of the possibilities.
- Professionally styled with \$464,918 worth of luxurious designer furniture and high-end appliances.
- Estimated to earn a rental income of **\$234,000** a year.
- Sweeping views of Tallow Beach and the Pacific Ocean from multiple levels and rooms.
- Four spacious bedrooms, each with ocean or hinterland views and private day-spa-style ensuites.
- A statement quartzite natural stone island kitchen, New Guinea rosewood and herringbone oak flooring.
- Sunken lounge with wraparound velvet sofa and floating fireplace for cosy evenings.
- Magnesium infinity-edge pool and firepit for unforgettable outdoor living. Perched on a ridge, moments from the
- beach via a bush track through Arakwal Only 5 minutes from Byron Bay's boutique
- dining, shopping, surf spots and celebrity hotspots. A timeless blend of minimalist design
- and natural beauty, described as a 'Byron masterpiece'.
- Sustainable building materials, solar system, and EV charging.