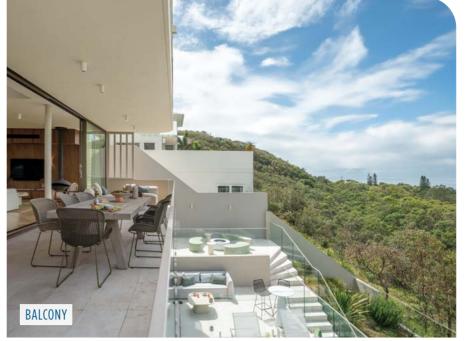

## **PRIZE FEATURES**

- A \$13.7 million prize package featuring a \$10.85 million architectural coastal home, named 'Portum'.
- Includes **\$1.75 million** in gold think of the possibilities.
- Professionally styled with \$464,918 worth of luxurious designer furniture and high-end appliances.
- Estimated to earn a rental income of **\$234,000** a year.
- Sweeping views of Tallow Beach and the Pacific Ocean from multiple levels and rooms.
- Four spacious bedrooms, each with ocean or hinterland views and private day-spa-style ensuites.
- A statement quartzite natural stone island kitchen, New Guinea rosewood and herringbone oak flooring.
- Sunken lounge with wraparound velvet sofa and floating fireplace for cosy evenings.
- Magnesium infinity-edge pool and firepit for unforgettable outdoor living. Perched on a ridge, moments from the
- beach via a bush track through Arakwal Only 5 minutes from Byron Bay's boutique
- dining, shopping, surf spots and celebrity hotspots. A timeless blend of minimalist design
- and natural beauty, described as a 'Byron masterpiece'.
- Sustainable building materials, solar system, and EV charging.