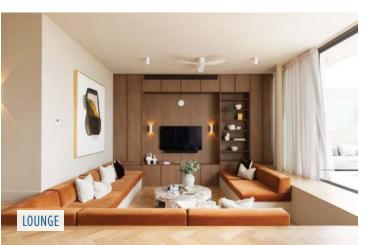

## **PRIZE FEATURES**

- A \$13.7 million prize package featuring a \$10.85 million architectural coastal home, named 'Portum'.
- Includes **\$1.75 million** in gold think of the possibilities.
- Professionally styled with \$464,918 worth of luxurious designer furniture and high-end appliances.
- Estimated to earn a rental income of **\$234,000** a year.
- Sweeping views of Tallow Beach and the Pacific Ocean from multiple levels and rooms.
- Four spacious bedrooms, each with ocean or hinterland views and private day-spa-style ensuites.
- A statement quartzite natural stone island kitchen, New Guinea rosewood and herringbone oak flooring.
- Sunken lounge with wraparound velvet sofa and floating fireplace for cosy evenings.
- Magnesium infinity-edge pool and firepit for unforgettable outdoor living. Perched on a ridge, moments from the
- beach via a bush track through Arakwal Only 5 minutes from Byron Bay's boutique
- dining, shopping, surf spots and celebrity hotspots. A timeless blend of minimalist design
- and natural beauty, described as a 'Byron masterpiece'.
- Sustainable building materials, solar system, and EV charging.