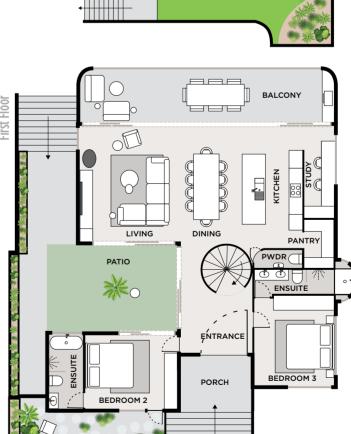

## **PRIZE FEATURES**

- A \$13.7 million prize package featuring a \$10.85 million architectural coastal home, named 'Portum'.
- Includes **\$1.75 million** in gold think of the possibilities.
- Professionally styled with \$464,918 worth of luxurious designer furniture and high-end appliances.
- Estimated to earn a rental income of **\$234,000** a year.
- Sweeping views of Tallow Beach and the Pacific Ocean from multiple levels and rooms.
- Four spacious bedrooms, each with ocean or hinterland views and private day-spa-style ensuites.
- A statement quartzite natural stone island kitchen, New Guinea rosewood and herringbone oak flooring.
- Sunken lounge with wraparound velvet sofa and floating fireplace for cosy evenings.
- Magnesium infinity-edge pool and firepit for unforgettable outdoor living. Perched on a ridge, moments from the
- beach via a bush track through Arakwal Only 5 minutes from Byron Bay's boutique
- dining, shopping, surf spots and celebrity hotspots. A timeless blend of minimalist design
- and natural beauty, described as a 'Byron masterpiece'.
- Sustainable building materials, solar system, and EV charging.