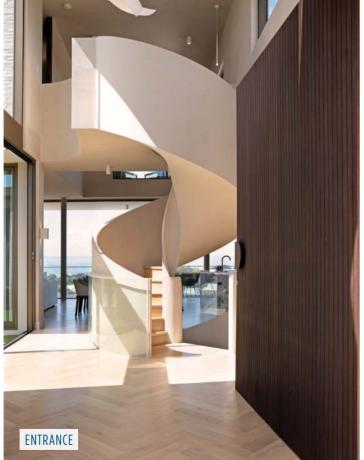

## **PRIZE FEATURES**

- A \$13.7 million prize package featuring a \$10.85 million architectural coastal home, named 'Portum'.
- Includes **\$1.75 million** in gold think of the possibilities.
- Professionally styled with \$464,918 worth of luxurious designer furniture and high-end appliances.
- Estimated to earn a rental income of **\$234,000** a year.
- Sweeping views of Tallow Beach and the Pacific Ocean from multiple levels and rooms.
- Four spacious bedrooms, each with ocean or hinterland views and private day-spa-style ensuites.
- A statement quartzite natural stone island kitchen, New Guinea rosewood and herringbone oak flooring.
- Sunken lounge with wraparound velvet sofa and floating fireplace for cosy evenings.
- Magnesium infinity-edge pool and firepit for unforgettable outdoor living. Perched on a ridge, moments from the
- beach via a bush track through Arakwal Only 5 minutes from Byron Bay's boutique
- dining, shopping, surf spots and celebrity hotspots. A timeless blend of minimalist design
- and natural beauty, described as a 'Byron masterpiece'.
- Sustainable building materials, solar system, and EV charging.