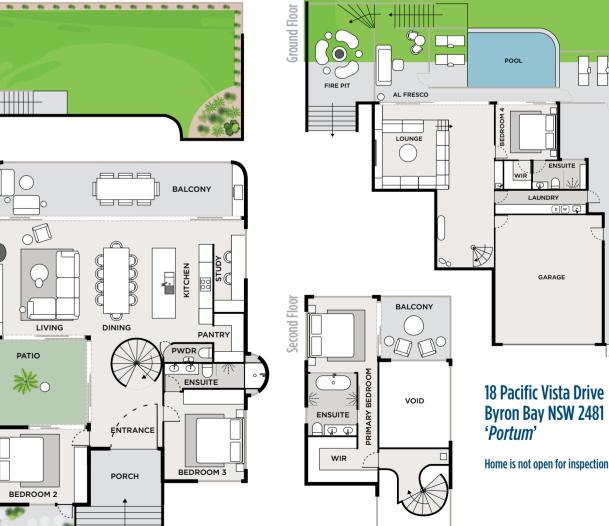

## **PRIZE FEATURES**

- A \$13.7 million prize package featuring a \$10.85 million architectural coastal home, named 'Portum'.
- Includes **\$1.75 million** in gold think of the possibilities.
- Professionally styled with \$464,918 worth of luxurious designer furniture and high-end appliances.
- Estimated to earn a rental income of **\$234,000** a year.
- Sweeping views of Tallow Beach and the Pacific Ocean from multiple levels and rooms.
- Four spacious bedrooms, each with ocean or hinterland views and private day-spa-style ensuites.
- A statement quartzite natural stone island kitchen, New Guinea rosewood and herringbone oak flooring.
- Sunken lounge with wraparound velvet sofa and floating fireplace for cosy evenings.
- Magnesium infinity-edge pool and firepit for unforgettable outdoor living. Perched on a ridge, moments from the
- beach via a bush track through Arakwal Only 5 minutes from Byron Bay's boutique
- dining, shopping, surf spots and celebrity hotspots. A timeless blend of minimalist design
- and natural beauty, described as a 'Byron masterpiece'.
- Sustainable building materials, solar system, and EV charging.