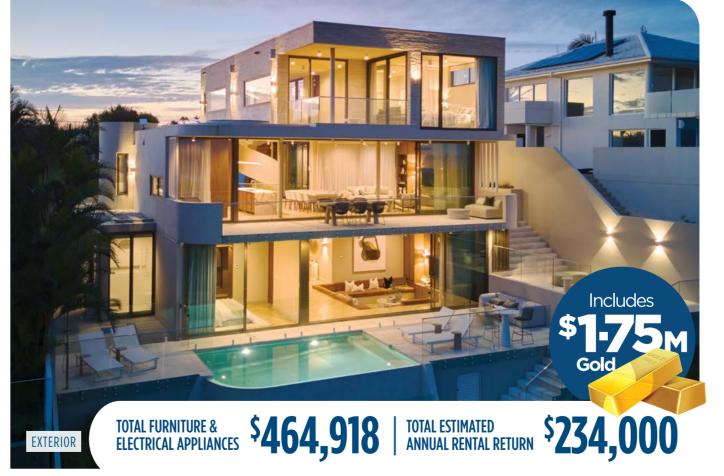

## **PRIZE FEATURES**

- A \$13.7 million prize package featuring a \$10.85 million architectural coastal home, named 'Portum'.
- Includes **\$1.75 million** in gold think of the possibilities.
- Professionally styled with \$464,918 worth of luxurious designer furniture and high-end appliances.
- Estimated to earn a rental income of **\$234,000** a year.
- Sweeping views of Tallow Beach and the Pacific Ocean from multiple levels and rooms.
- Four spacious bedrooms, each with ocean or hinterland views and private day-spa-style ensuites.
- A statement quartzite natural stone island kitchen, New Guinea rosewood and herringbone oak flooring.
- Sunken lounge with wraparound velvet sofa and floating fireplace for cosy evenings.
- Magnesium infinity-edge pool and firepit for unforgettable outdoor living. Perched on a ridge, moments from the
- beach via a bush track through Arakwal Only 5 minutes from Byron Bay's boutique
- dining, shopping, surf spots and celebrity hotspots. A timeless blend of minimalist design
- and natural beauty, described as a 'Byron masterpiece'.
- Sustainable building materials, solar system, and EV charging.