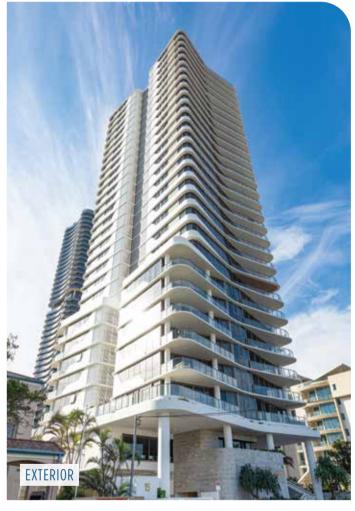

## **PRIZE FEATURES**

- Dawn by Mosaic is a stunning, architecturally designed building, with incredible shared facilities including a resort-style pool and leisure area, plus a separate functions area up on Level 9 for the ultimate in entertaining.
- Generous, ocean view apartment on the 22nd floor, just steps from the sand.
- Three spacious bedrooms, open-plan living area and a north-facing balcony, all designed for relaxed, beachside elegance.
- Master suite with ocean views, walk-through robe with custom cabinetry, ensuite with rainfall showerhead, bath and double vanities.
- Ducted air-conditioning, state-of-the-art security, and tandem basement parking for two cars.
- Within walking distance of top-notch dining, shopping, and entertainment.
- Styled with **\$118,968** worth of furniture and appliances included.
- An estimated weekly rental income of **\$1,300,** adding up to **\$67,600** a year.