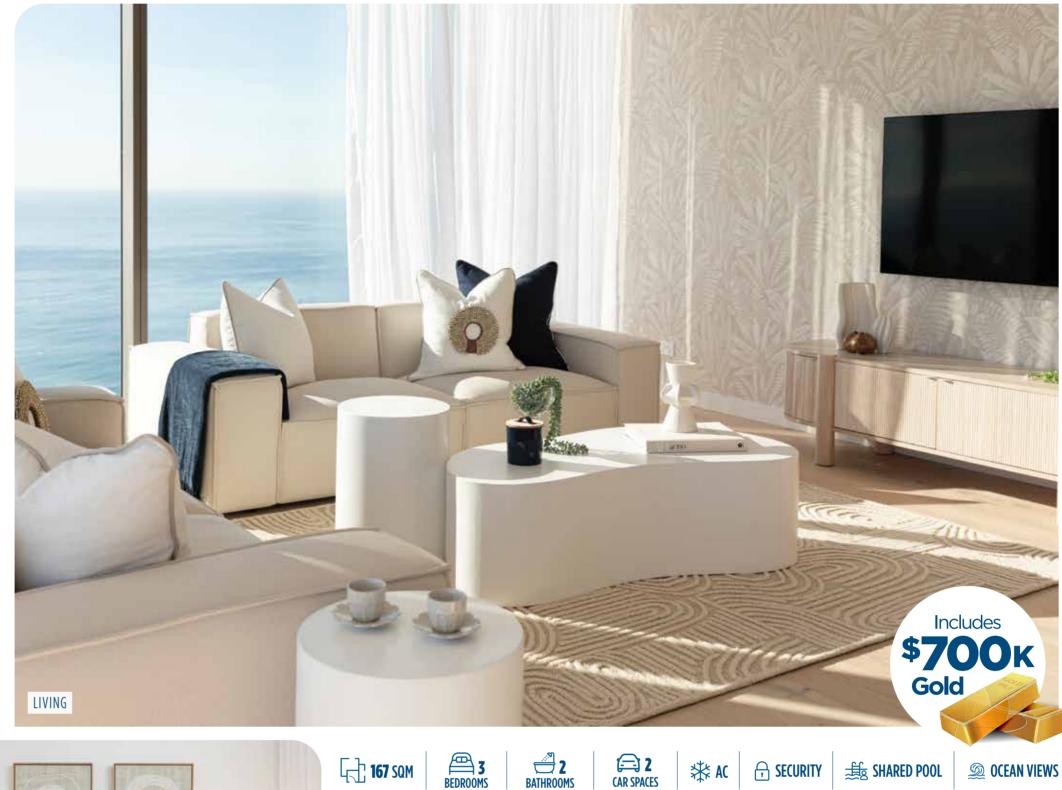

## This **\$3.5 million** beachside dream is everything you could imagine and more!

This summertime dream is your chance to live the holiday lifestyle every day at magical Mermaid Beach on the Gold Coast! Prize includes a stunning three-bedroom northfacing apartment with ocean views that go on forever, AND **\$700K** in gold bullion included.

## **PRIZE FEATURES**

- Dawn by Mosaic is a stunning, architecturally designed building, with incredible shared facilities including a resort-style pool and leisure area, plus a separate functions area up on Level 9 for the ultimate in entertaining.
- Generous, ocean view apartment on the 22nd floor, just steps from the sand.
- Three spacious bedrooms, open-plan living area and a north-facing balcony, all designed for relaxed, beachside elegance.
- Master suite with ocean views, walk-through robe with custom cabinetry, ensuite with rainfall showerhead, bath and double vanities.
- Ducted air-conditioning, state-of-the-art security, and tandem basement parking for two cars.
- Within walking distance of top-notch dining, shopping, and entertainment.
- Styled with **\$118,968** worth of furniture and appliances included.
- An estimated weekly rental income of **\$1,300,** adding up to **\$67,600** a year.