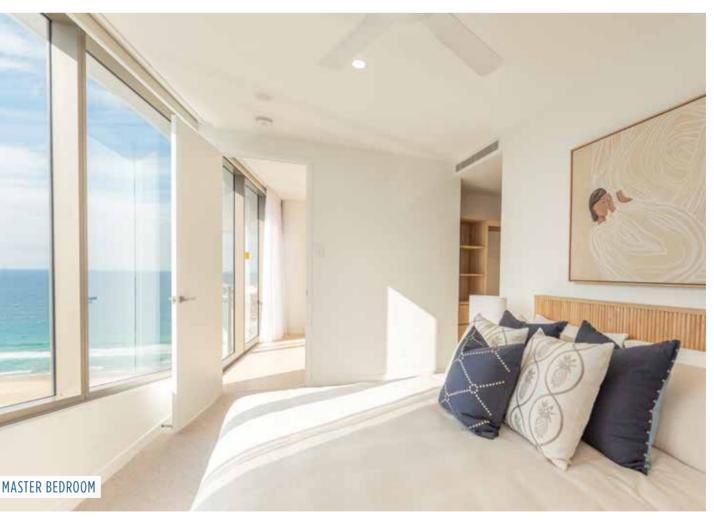

## **PRIZE FEATURES**

- Dawn by Mosaic is a stunning, architecturally designed building, with incredible shared facilities including a resort-style pool and leisure area, plus a separate functions area up on Level 9 for the ultimate in entertaining.
- Generous, ocean view apartment on the 22nd floor, just steps from the sand.
- Three spacious bedrooms, open-plan living area and a north-facing balcony, all designed for relaxed, beachside elegance.
- Master suite with ocean views, walk-through robe with custom cabinetry, ensuite with rainfall showerhead, bath and double vanities.
- Ducted air-conditioning, state-of-the-art security, and tandem basement parking for two cars.
- Within walking distance of top-notch dining, shopping, and entertainment.
- Styled with **\$118,968** worth of furniture and appliances included.
- An estimated weekly rental income of **\$1,300,** adding up to **\$67,600** a year.