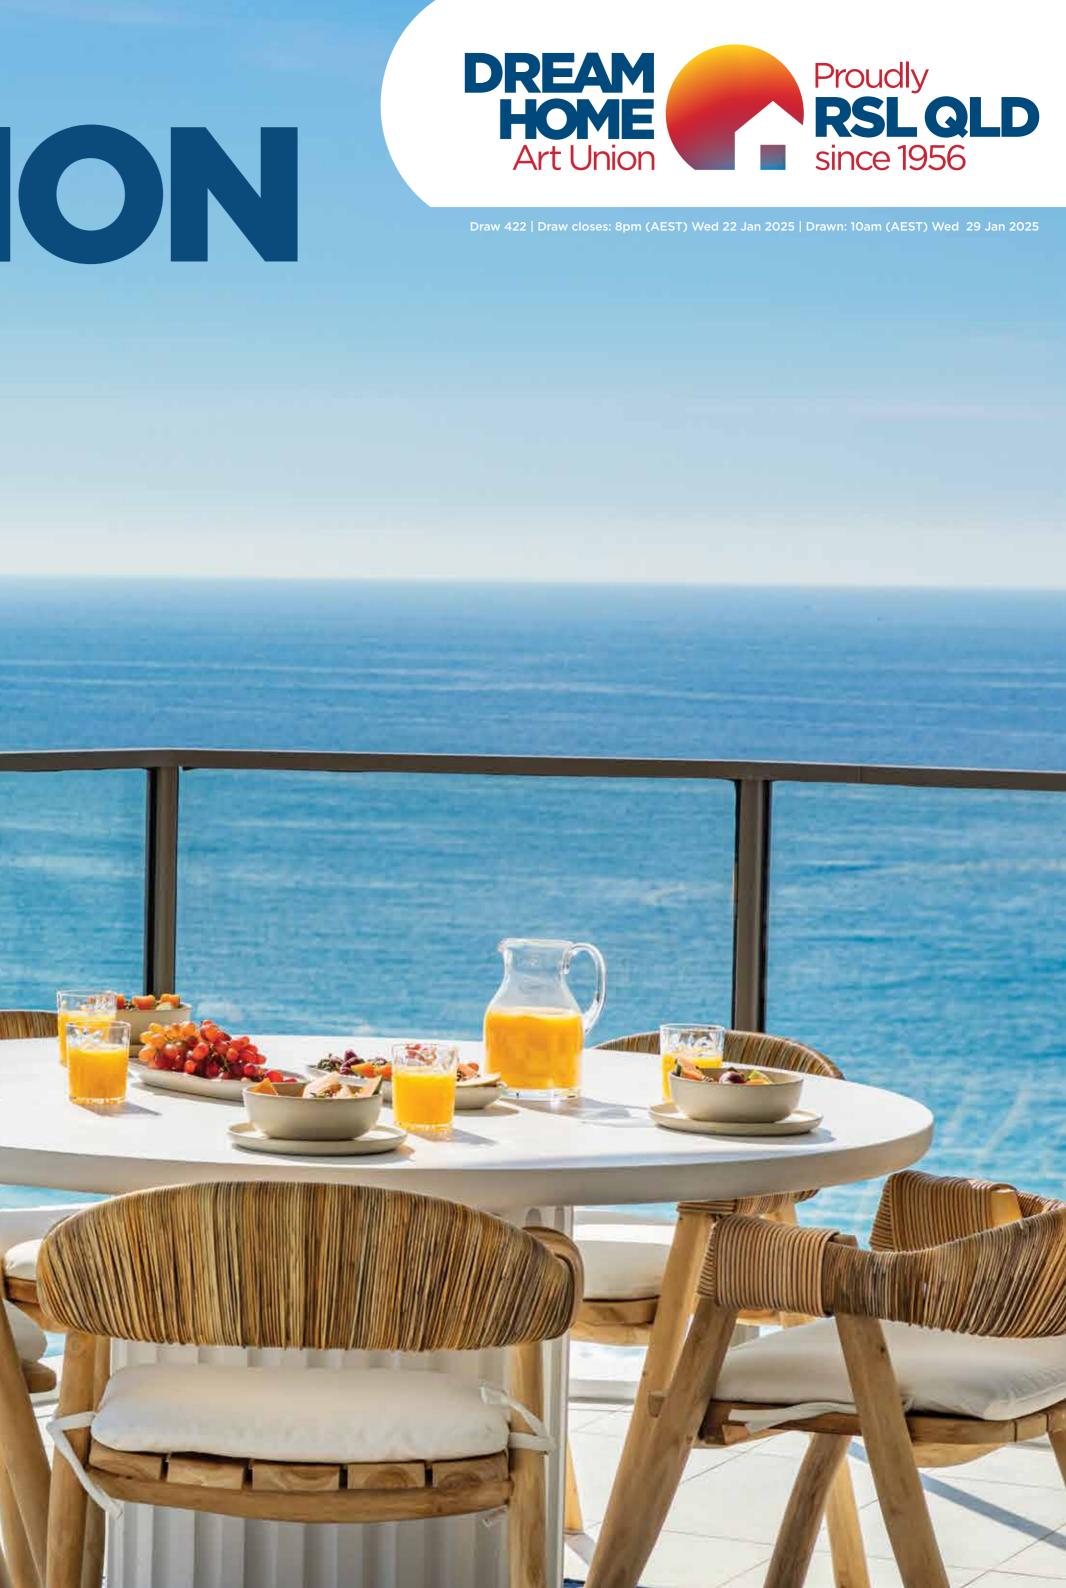

## This **\$3.5 million** beachside dream is everything you could imagine and more!

This summertime dream is your chance to live the holiday lifestyle every day at magical Mermaid Beach on the Gold Coast! Prize includes a stunning three-bedroom northfacing apartment with ocean views that go on forever, AND **\$700K** in gold bullion included.

Life could be a never-ending holiday, with every day beginning and ending with the sight and sound of the sea. Take a daily dip in the surf, entertain friends and family, and relax knowing you've got plenty of gold in the bank. Tickets just **\$5**.

## **PRIZE FEATURES**

- Dawn by Mosaic is a stunning, architecturally designed building, with incredible shared facilities including a resort-style pool and leisure area, plus a separate functions area up on Level 9 for the ultimate in entertaining.
- Generous, ocean view apartment on the 22nd floor, just steps from the sand.
- Three spacious bedrooms, open-plan living area and a north-facing balcony, all designed for relaxed, beachside elegance.
- Master suite with ocean views, walk-through robe with custom cabinetry, ensuite with rainfall showerhead, bath and double vanities.
- Ducted air-conditioning, state-of-the-art security, and tandem basement parking for two cars.
- Within walking distance of top-notch dining, shopping, and entertainment.
- Styled with **\$118,968** worth of furniture and appliances included.
- An estimated weekly rental income of **\$1,300,** adding up to **\$67,600** a year.