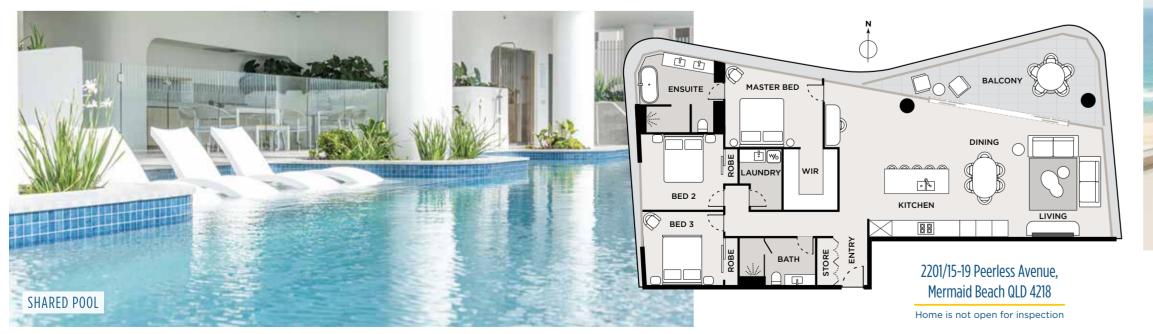

## This **\$3.5 million** beachside dream is everything you could imagine and more!

This summertime dream is your chance to live the holiday lifestyle every day at magical Mermaid Beach on the Gold Coast! Prize includes a stunning three-bedroom northfacing apartment with ocean views that go on forever, AND **\$700K** in gold bullion included.

## **PRIZE FEATURES**

- Dawn by Mosaic is a stunning, architecturally designed building, with incredible shared facilities including a resort-style pool and leisure area, plus a separate functions area up on Level 9 for the ultimate in entertaining.
- Generous, ocean view apartment on the 22nd floor, just steps from the sand.
- Three spacious bedrooms, open-plan living area and a north-facing balcony, all designed for relaxed, beachside elegance.
- Master suite with ocean views, walk-through robe with custom cabinetry, ensuite with rainfall showerhead, bath and double vanities.
- Ducted air-conditioning, state-of-the-art security, and tandem basement parking for two cars.
- Within walking distance of top-notch dining, shopping, and entertainment.
- Styled with **\$118,968** worth of furniture and appliances included.
- An estimated weekly rental income of **\$1,300,** adding up to **\$67,600** a year.